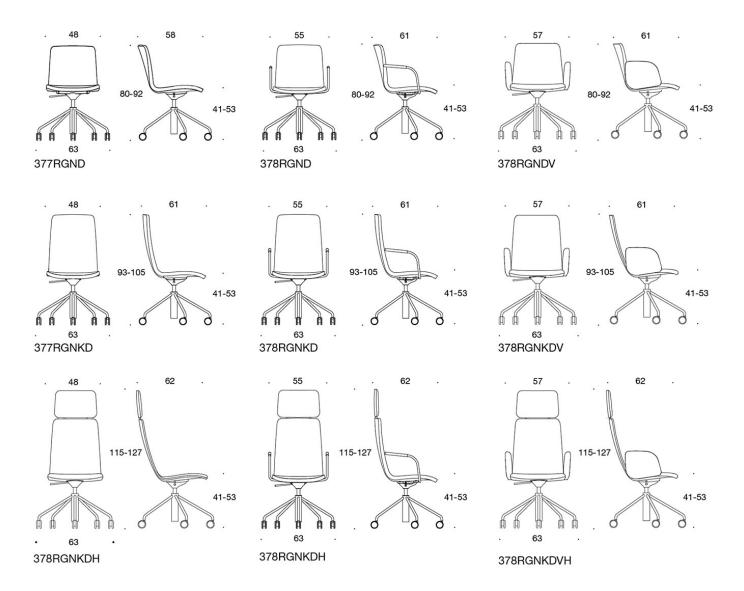

#### PRODUCT CODE NUMBER:

**377RGND** = low backrest, swivel base with castors and height adjustment, fully upholstered, without armrests, tilt mechanism

**378RGND (V)** = low backrest, swivel base with castors and height adjustment, fully upholstered, with open armrests, tilt mechanism

**377RGNKD (H)** = high backrest, swivel base with castors and height adjustment, fully upholstered, without armrests, tilt mechanism

**378RGNKD (V/H)** = high backrest, swivel base with castors and height adjustment, fully upholstered, with open armrests, tilt mechanism

V = upholstered armrests

**H** = headrest

## **Dimensional drawing:**