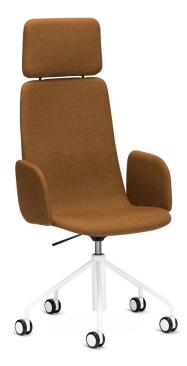

# Conference chair with five leg base, castors and height adjustment

Design — Antti Kotilainen

The Sola conference chair with a five-leg base is available with both a low and high backrest. The stand is available in black, white, chrome and a wide range of RAL colours. An additional rocking mechanism for height adjustment increases the comfort of the chair.

#### **MATERIAL DESCRIPTION:**

Upholstery: fully upholstered.

Base and armrests: white, black or Inspiring Colours.

Armrests: black plastic or upholstered.

Castors for hard floor.

Headrest.